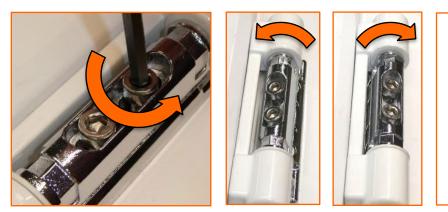

## Lateral Adjustment

+/- 4mm 4mm Allen Key

Note: Lateral and height adjustment can be made simultaneously.

Slacken off both M5 Cap Head Screws **on all hinges** (and ensure they are retightened after adjustment). The door can now be moved one way or the other about the nominal position.