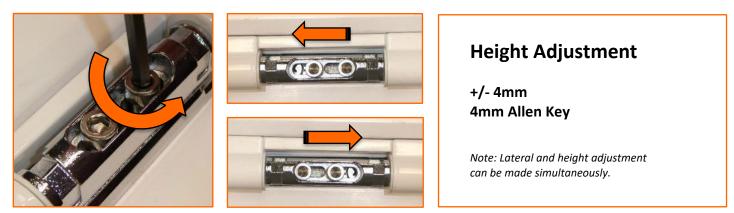

Slacken off both M5 Cap Head Screws **on all hinges** (and ensure they are retightened after adjustment). The door can now be moved up or down about the nominal position.

Open the door to expose the Compression Adjustment Grub Screws. Rotate the Grub Screws counterclockwise to increase compression.