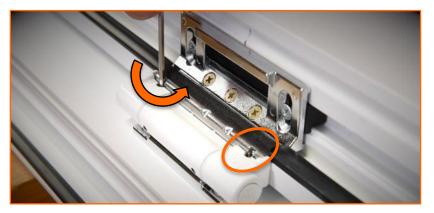

Slacken off both M5 Cap Head Screws **on all hinges** (and ensure they are retightened after adjustment). The door can now be moved up or down about the nominal position.

Open the door to expose the Compression Adjustment Grub Screws. Rotate the Grub Screws counterclockwise to increase compression.

## **Compression Adjustment**

+ 2mm 3mm Allen Key

Note: Both Grub Screws must be rotated by an equal amount to ensure even adjustment.