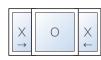

### Vinyl Windows

**ENERGY-EFFICIENT TYPES & STYLES** 

DOUBLE SLIDER

SINGLE HUNG

PICTURE WINDOW

CASEMENT & AWNING