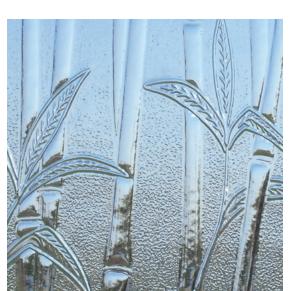

### **Specialty Glass**

Semi-opaque glass options, including Obscure (P516), Rain, and Bamboo.

#702

BLACK

#703

**GREY** 

#705

BROWN

#707

BLACK

Foil

The colors and glass shown are not an exact representation. Variations may occur.