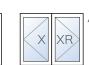

# Complement Your Windows

**BUENA VISTA & VALENCIA DOORS** 

For an exceptional patio or balcony experience, complement your Vista Series windows perfectly with Buena Vista sliding doors and Valencia swing doors.

Enjoy quick and easy access to your outdoor space with Buena Vista sliding doors. And experience the perfect blend of functionality and style with Valencia inswing, outswing, and sidelite door options.