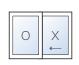

### Vinyl Windows

**ENERGY-EFFICIENT TYPES & STYLES** 

DOUBLE SLIDER

SINGLE HUNG

PICTURE WINDOW

CASEMENT & AWNING