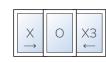

### Vinyl Windows

**ENERGY-EFFICIENT TYPES & STYLES** 

DOUBLE SLIDER

SINGLE HUNG

PICTURE WINDOW

CASEMENT & AWNING