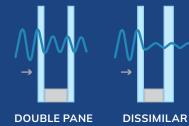

# Acoustic Performance Dissimilar Glass

Recommended For Sound Transmission Class (STC)

Each glass thickness reduces different frequencies of sound transmission to improve acoustical properties.

Dissimilar glass, 1/8-3/16 is a favorable option due to its balanced consideration of cost and STC performance.