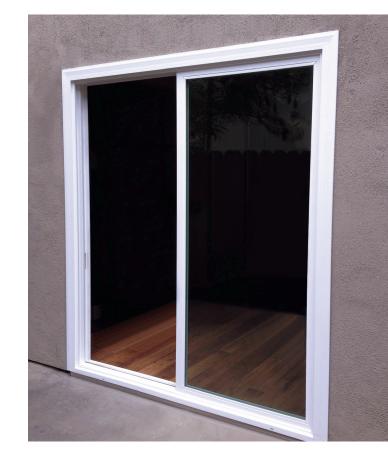

# Complement Your Windows

**BUENA VISTA & VALENCIA DOORS** 

For an exceptional patio or balcony experience, complement your Vista Series windows perfectly with Buena Vista sliding doors and Valencia swing doors.

Enjoy quick and easy access to your outdoor space with Buena Vista sliding doors. And experience the perfect blend of functionality and style with Valencia inswing, outswing, and sidelite door options.