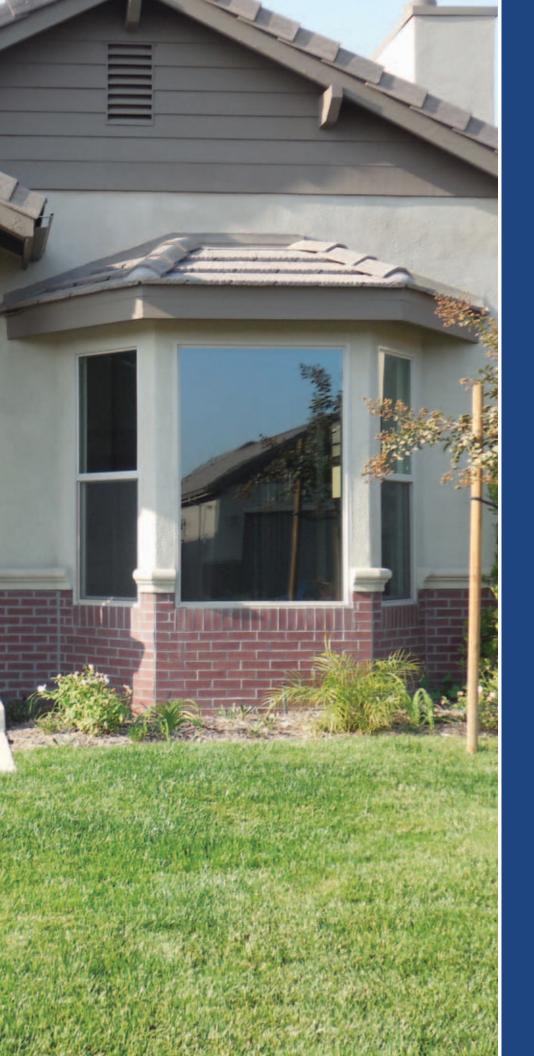

## Vista Builder Series

QUALITY VINYL WINDOWS FOR NEW CONSTRUCTION

Custom made to your specifications using quality multichamberd vinyl and high-performance insulated glass. A variety of energy efficient types and styles are available.