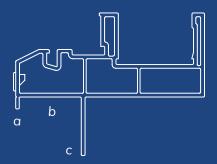

Frame Depth: 3 1/4 in Overall Glass: 3/4 in

a. Stucco Key: 1/4 inb. Set Back: 1 inc. Nail Fin: 1 in

RIVERSIDE, CALIFORNIA crystalpacificwindow.com

CRYSTAL design is a registered trademark of Crystal Window & Door Systems, Ltd.